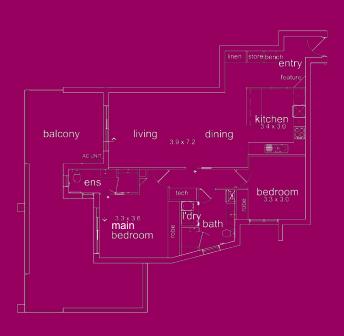

UNIT TYPE B Living area: 104m² Balcony area: 48m²

UNIT TYPE C Living area: 109m² Balcony area: 42m²

HIA Professional Builder of the Year 2004 - 2007

Disclaimer: IPG Sales Pty Ltd as agent for the owner advise that the information set out herein is for guidance of purchasers only and does not constitute an offer or contract. Any intending purchaser should not rely on information contained herein as a statement or representation of fact, but is advised to make their own enquiries and satisfy themselves in all respects.