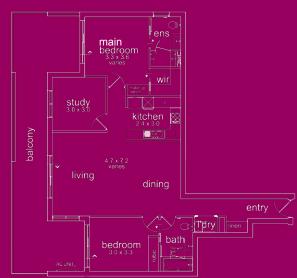

UNIT TYPE B Living area: 104m² Balcony area: 48m²

UNIT TYPE C Living area: 109m² Balcony area: 42m²

HIA Professional Builder of the Year 2004 - 2007

Disclaimer: IPG Sales Pty Ltd as agent for the owner advise that the information set out herein is for guidance of purchasers only and does not constitute an offer or contract. Any intending purchaser should not rely on information contained herein as a statement or representation of fact, but is advised to make their own enquiries and satisfy themselves in all respects.